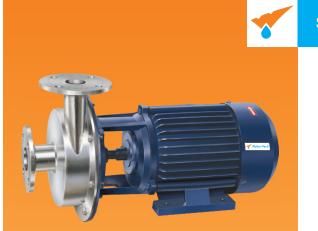

# S.S. CENTRIFUGAL PUMPS

## **APPLICATION:**

- Food Processing
- Acid, Alkaline Solutions, Alcoholic Drinks
- Hot and Cold Water Pumping Chemical Solutions Transfer
- Water Treatment

### **USERS:**

- Chemical & Pharmaceuticals Industries
- Food, Textile, Paper & Cement Industries
- Dairy • R.O. Plant

### **TECHNICAL SPECIFICATIONS:**

- Capacity: Upto 3500 LPM
- · Head: Upto 100 mtrs.
- H.P. / R.P.M.: 0.5 to 40 H.P. / 1450 or 2900
- M.O.C. : All Liquid Contact parts in
- S.S. 316/S.S. 304 (made from S.S. Sheet) Seal: Mechanical Seal