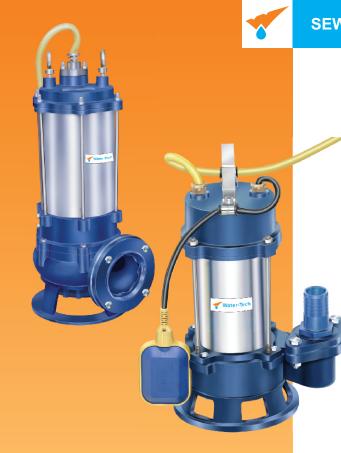

# **SEWAGE / DEWATERING SUBMERSIBLE PUMPSET**

#### **APPLICATION:**

- Water with suspended solids
- Raw Sewage
- Effluents
- Rain Storm Water
- Bildge
- **USERS:**
- Steel, Cement & Textile Industries.
- · Hotels, Hospitals, Malls and Theater.
- · Civil Contractors.
- Marble & Ceramic Industries
- Power Stations.

### **TECHNICAL SPECIFICATIONS:**

- Capacity: Upto 2500 LPM
- Head: Upto 28 mtr.
  H.P. / R.P.M.: 0.5 to 10 / 2900
- Solid Handling Size: Upto 45 mm
  M.O.C.: S.S. / C.I.
- Mechanical Seal: Double Mechanical Seal
- · Over Load Protection:
- 1) Single Phase Upto 2 HP with T.O.P. (Thermal Overload Protection)
- 2) Three Phase 3 HP and above with thermistor.

Pumpset can be supplied with various type of impeller like Vortex type, Semi open single or double vane, Drainage type, Impeller with cutter or agitator as per requirement.